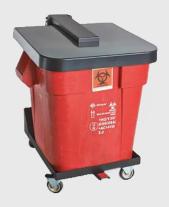

## 28 Gallon Tub Weight Guidance

Strive for but **DO NOT** exceed 75 total pounds (weight of waste + tub + dolly)

Weight Guidance ONLY if using legacy vendor Foot Pedal Dolly

EMPTY TUB WEIGHT 9LBS | DOLLY WEIGHT 29 LBS

Strive for but **DO NOT** exceed 51 total pounds (weight of waste + tub + dolly + lid)

Weight Guidance if using Daniels Health Dolly & Lid

EMPTY TUB WEIGHT 9LBS | DOLLY WEIGHT 3LBS | LID WEIGHT 2LBS

For further guidance or assistance please contact: