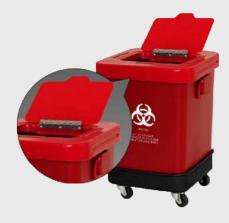

## 28 Gallon Tub Weight Guidance

Strive for but **DO NOT** exceed 75 total pounds (weight of waste + tub + dolly)

Weight Guidance ONLY if using legacy vendor Foot Pedal Dolly

EMPTY TUB WEIGHT 9LBS | DOLLY WEIGHT 29 LBS

Strive for but **DO NOT** exceed 51 total pounds (weight of waste + tub + dolly + lid)

Weight Guidance if using Daniels Health Dolly & Lid

EMPTY TUB WEIGHT 9LBS | DOLLY WEIGHT 3LBS | LID WEIGHT 2LBS

For further guidance or assistance please contact: