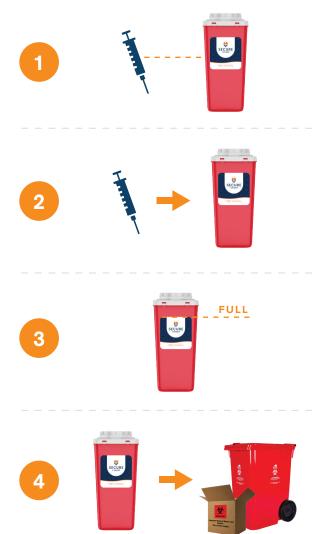

## SAFELY LOCATE YOUR SECURE A SHARP CONTAINER:

When activating a sharp, ensure it is in close proximity to a sharps container.

Safely dispose of sharp into the Secure a Sharp container, ensuring your hand is outside of the container at all times.

When sharps reach the top of the label, it's time to close the container and replace!

When the container is full, tighten cap securely to the left aligning the triangle shape on the lid to the "locked" position. Safely dispose of locked container into a regulated medical waste bin.