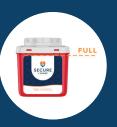

**Step 1:** Dispose of used sharps into your Secure a Sharp container

Step 2: Continue to fill container until sharps reach the container fill level

Step 3:

When contents reach the fill line, close and lock for permanent disposal