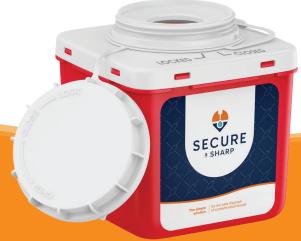

The solution for **secure, portable and convenient** sharps disposal. Designed for safety in healthcare settings.

## When to Use Secure a Sharp?

Secure a Sharp containers are designed for safe sharps disposal in non-acute healthcare settings. With a tethered cap, puncture-proof design, and secure locking mechanism, our containers are designed to protect healthcare workers and patients in the securing of used sharps.