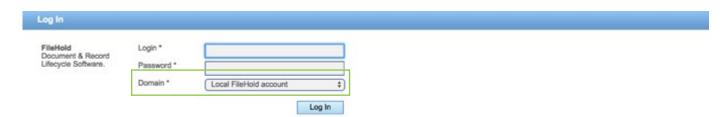

# **Accessing Your Manifest**

- 1 Go to WWW.DANIELSHEALTH.COM >
- 2 Select "Manifest Access" under the Login tab on the top right corner of the screen.

(3) Enter Username and Password when redirected to the Filehold portal. Be sure the domain reads "Local Filehold Account".