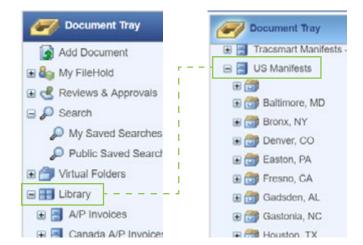

- 4 Under Document Tray expand the "Library" tab
- Next expand "US Manifests" and select the plant that services your facility.