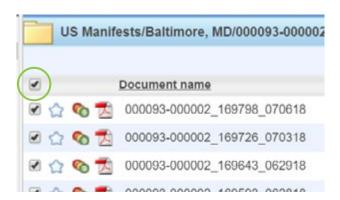

| Document name                       | Pickup Date | Last Modified On      |
|-------------------------------------|-------------|-----------------------|
| ☐ ☆ % ★ 000093-000002_169798_070618 | 07/06/2018  | 7/17/2018 12:08:50 PM |
| ☐ ☆ № № 000093-000002_169726_070318 | 07/03/2018  | 7/17/2018 12:25:07 PM |
|                                     | 06/29/2018  | 7/17/2018 12:42:54 PM |

To select all manifests check the box to the left of "Document name"

To select individual manifests check the box to the left of the desired manifests

- Once the desired manifests have been selected, click "get a copy". Manifests will automatically download to your computer.
- Access your "downloads" folder to select the files to view and print.