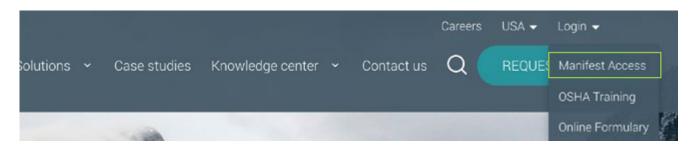

# **Accessing Your Manifest**

- 1 Go to WWW.DANIELSHEALTH.COM >
- 2 Select "Manifest Access" under the Login tab on the top right corner of the screen.

(3) Enter Username and Password when redirected to the Filehold portal. Be sure the domain reads "Local Filehold Account".