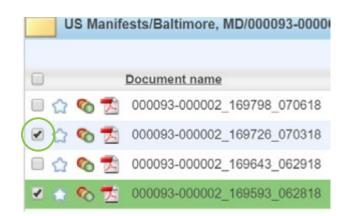

### Instructions for **Accessing Your Manifest**

- Once you have selected your site's folder you can download and view all manifests or individuals.
- Manifests will be listed in order of pickup dates starting with the most recent service date

| Document name                       | Pickup Date | Last Modified On      |
|-------------------------------------|-------------|-----------------------|
| ☐ ☆ % ★ 000093-000002_169798_070618 | 07/06/2018  | 7/17/2018 12:08:50 PM |
| ☐ ☆ № № 000093-000002_169726_070318 | 07/03/2018  | 7/17/2018 12:25:07 PM |
|                                     | 06/29/2018  | 7/17/2018 12:42:54 PM |

To select all manifests check the box to the left of "Document name"

To select individual manifests check the box to the left of the desired manifests

- Once the desired manifests have been selected, click "get a copy". Manifests will automatically download to your computer.
- Access your "downloads" folder to select the files to view and print.