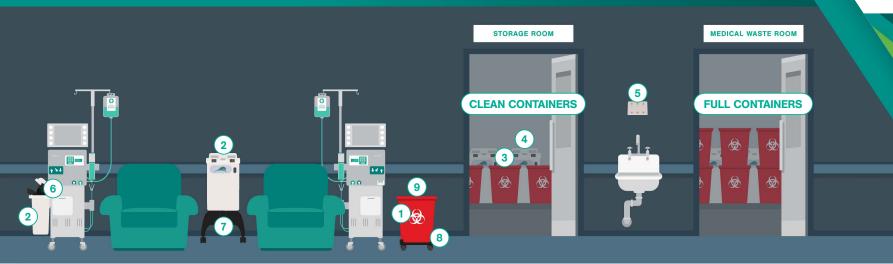

#### Sharpsmart Containers: 4, 6, & 8 Gallon Main container for collection of sharps waste on the dialys

Main container for collection of sharps waste on the dialysis floor. **Cost: Included with Service** \*8 Gallon preferred option