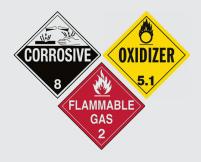

### INCOMPATIBLE HAZARDOUS

**Contact pharmacy for** direction on disposal of non-compatible waste.

Incompatible Rx wastes require segregation to comply with Department of Transportation, safety, and disposal facility requirements.

#### Oxidizers (Examples)

- Unused or expired Silver Nitrate sticks
- Corrosives (Examples)
  - Multitrace
  - Hydrochloric Acid
- Coumadin
  - Unused Coumadin (wrappers are regular waste)