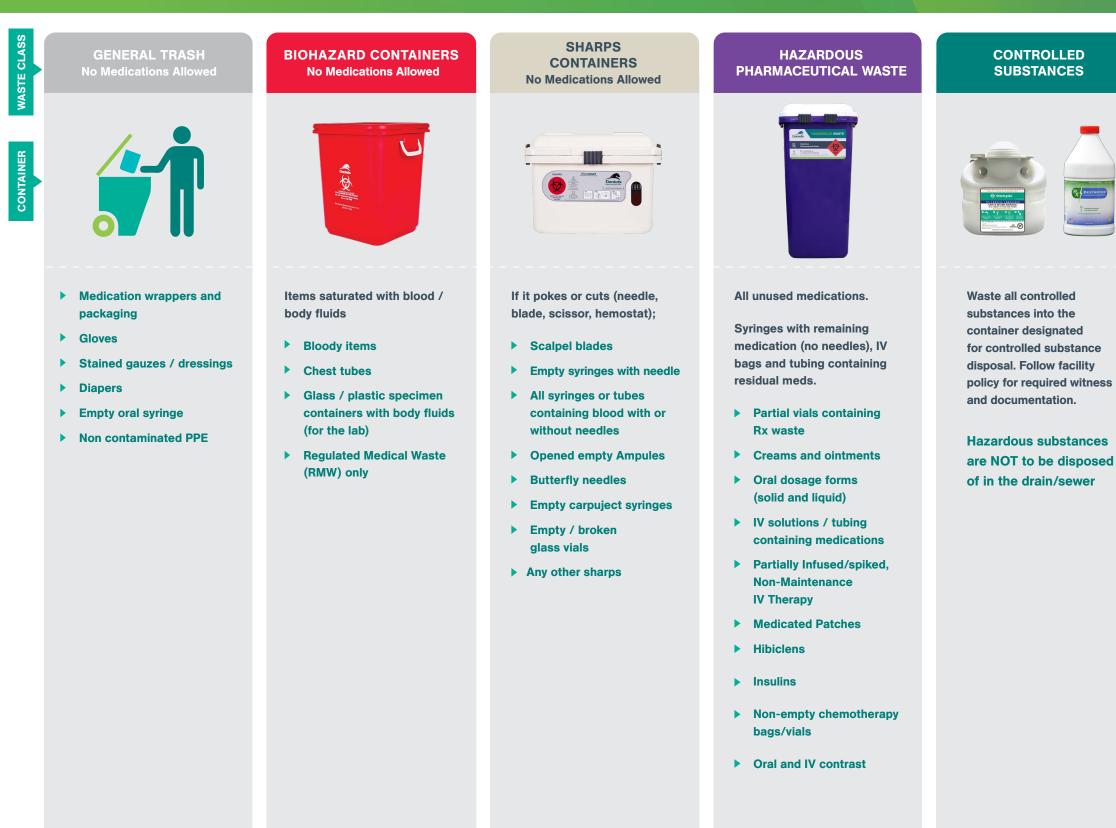

# ADVENTHEALTH WASTE STREAM MANAGEMENT





## **DRAIN / SEWER**



Items that are disposed of in the drain.

### Maintenance IV Solutions **Containing:**

- Potassium Chloride
- Potassium Phosphate
- Sodium Phosphate
- Calcium
- Sodium Bicarbonate
- Dextrose
- Saline
- Lactated Ringers

### INCOMPATIBLE HAZARDOUS



**Contact pharmacy for** direction on disposal of non-compatible waste.

Incompatible Rx wastes require segregation to comply with Department of Transportation, safety, and disposal facility requirements.

#### Aerosols (Examples)

- Aerosol inhalers
- Hurricaine
- Epifoam
- Albuterol
- Qvar
- AIR Aerosol sore throat spray

#### Oxidizers (Examples)

- Unused or expired Silver Nitrate sticks
- Corrosives (Examples)
  - Multitrace
  - Hydrochloric Acid
- Coumadin
  - Unused Coumadin (wrappers are regular waste)

## W